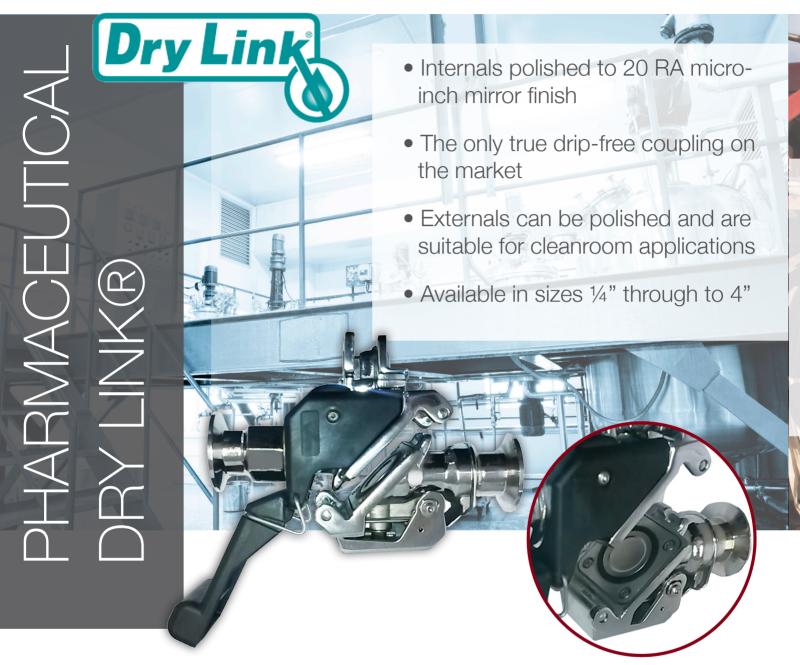

# NEW FOR 2015

Across small scale labs, medium sized batch processors and large scale manufacturers, our sanitary Dry Link couplings will suit your needs. These polished couplings are the only true sanitary drip-free couplings available, due to their simple butterfly design.

We offer both wetted internal components polished to 20 RA micro inch finish, or unpolished internals at an economy price. The smooth mirror polished bore has no voids, crevices or fillers that could trap bacteria, the external parts of the coupling can be polished to a high level and have been accepted in clean room applications.

#### APPLICATIONS

For the safe and secure transfer of toxic materials in the pharmaceutical, biotech, cosmetic and food manufacturing process.