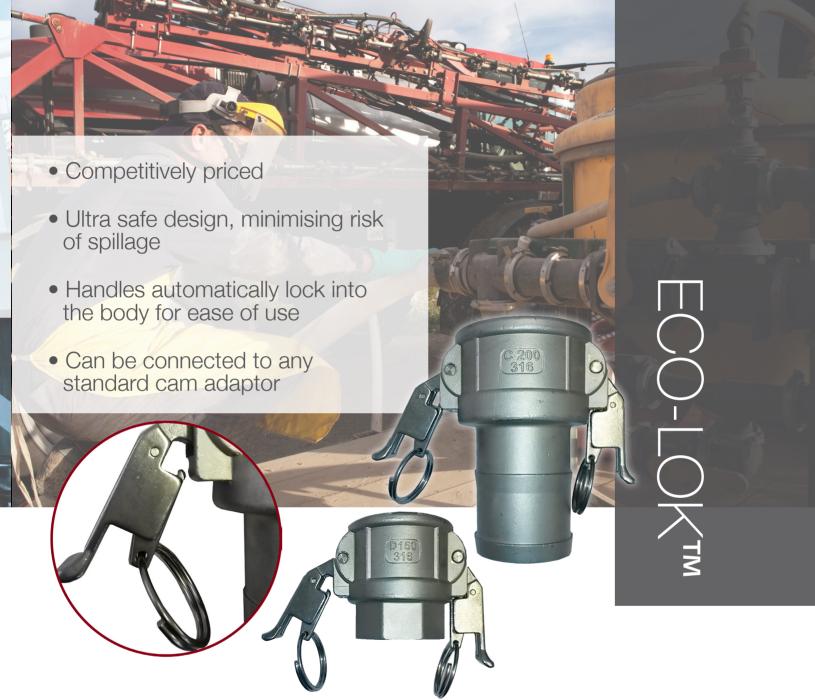

### New for 2015

The self-locking ECO-LOK<sup>™</sup> offers all the convenient ease and multiple uses of a standard cam and groove coupling, with the addition of a safety locking arm. Such a design ensures that the arms are locked automatically when closed, making it an excellent choice for the transfer of expensive or hazardous materials. To open, simple pull the finger ring down and the handle will open in the normal way.

#### **APPLICATIONS**

Specifically for liquid chemicals and pharmaceuticals but also for cosmetics, foodstuffs, inks, adhesives and dyes - particularly where safety and costs are important.

DBLUE Your Dry Break adaptor for **AdBlue** RILLAS Transfers Ŕ 0-0 9-9 