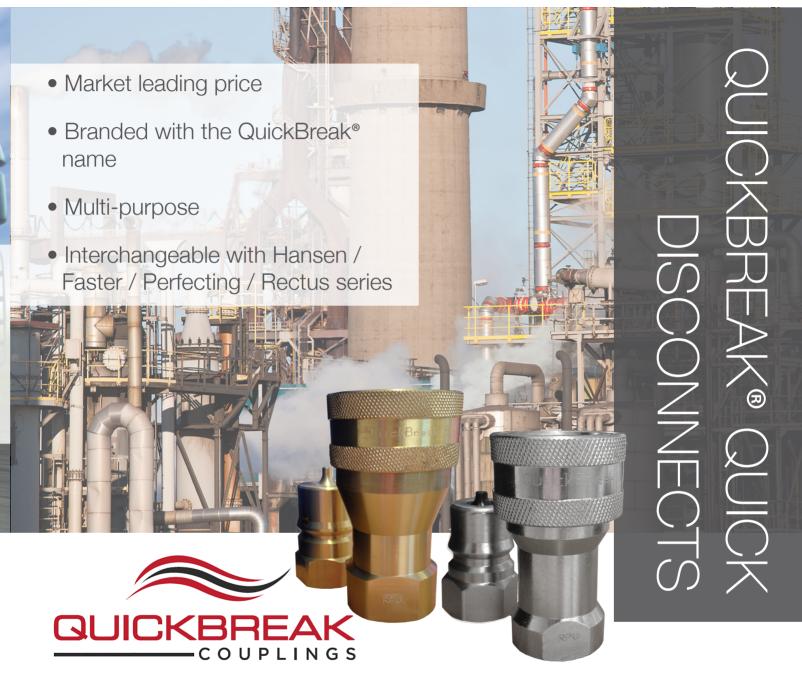

## New for 2015

Consisting of couplings designed to ISO 7241-A (ISO A) and ISO 7241-B (ISO B) parts, the QuickBreak<sup>®</sup> multi-purpose poppet couplings are branded with the product code, material and size for track and traceability. Upon disconnection, the socket and plug valves seal instantly, automatically shutting off fluid flow to prevent leakage. On connection, the socket and plug valve push together, opening to permit free flow of fluid.

#### APPLICATIONS

High pressure hydraulic circuits, connection of hydraulic pumps, valves and quick tool change, aluminium die casting, test benches, plastic industry tool changing and steel industry.

CHEMICAL PUMPS