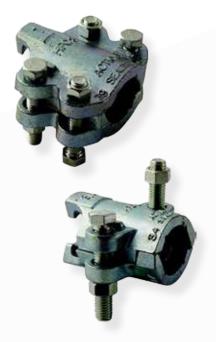

### Technical Specification

- Sizes 1/2" to 1" inner diameter
- #35 Steel
- Sizes up to 3/4" have 2 bolts, 1" has 4 bolts
- Larger sizes available upon request
- Interlocking Extended finger engages behind security collar
- Ribbed

Clamps must be selected according to the outside diameter of the hose

#### Features & Benefits

- Reusable
- Robust
- ASL Branded
- 'Boltshelf' for one handed spanner tightening

### **Applications**

- High pressure hose lines
- Steam
- Compressed air

| Code                         | Size Inches ID | Size OD     | Material |
|------------------------------|----------------|-------------|----------|
| 2 Bolts High Pressure Clamps |                |             |          |
| HPC01                        | 1/2"           | 21mm - 25mm | Steel    |
| HPC02                        | 1/2"           | 25mm - 29mm | Steel    |
| HPC03                        | 1/2"           | 29mm - 31mm | Steel    |
| HPC04                        | 3/4"           | 31mm - 34mm | Steel    |
| HPC04U                       | 3/4"           | 30mm - 33mm | Steel    |
| HPC05                        | 3/4"           | 34mm - 37mm | Steel    |
| HPC06                        | 3/4"           | 37mm - 40mm | Steel    |
| 4 Bolts High Pressure Clamps |                |             |          |
| HPC08                        | 1"             | 39mm - 42mm | Steel    |