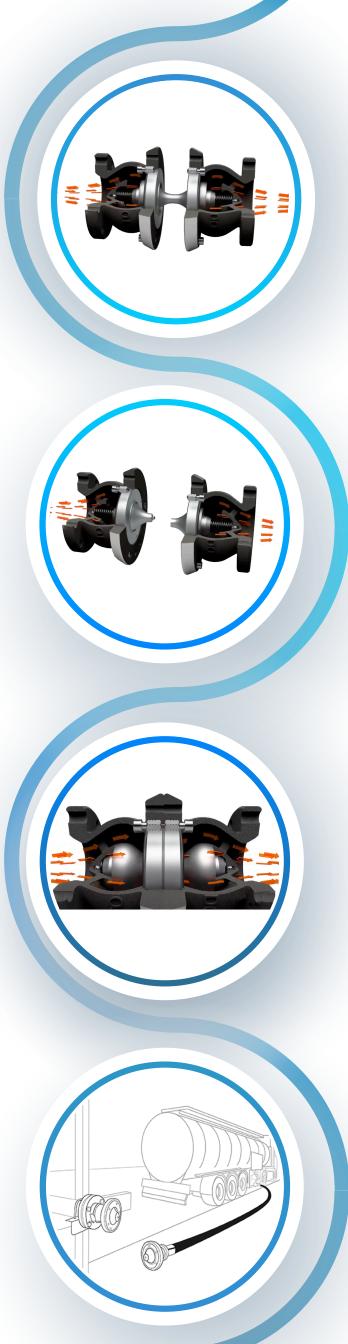

#### **HOW IT WORKS**

When subjected to excessive forces the NGX's break pins shear, causing the pistons to spring forward and shut each side of the connection. This not only keeps operators safe, but also minimises product losses and costly downtime.