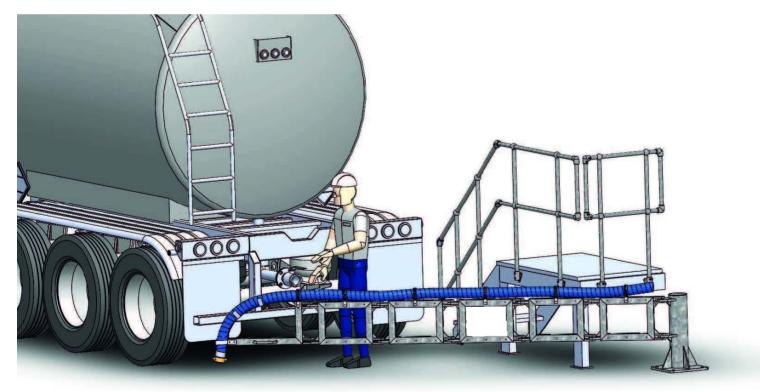

# Hose Loading Arm

The Hose Load system is a unique product designed to provide a safe and easy to use solution for the handling of tanker loading and unloading hoses.

#### **Features and Benefits**

- Eliminate Manual Handling of Heavy Hoses The hose is fully supported across its length using a unique structure. This eliminates the issue of manual handling and is ideal for heavy, large bore or long hoses.
- Eliminate Trip Hazards The hose is raised above the ground. This keeps the hoses off the floor and eliminates the often serious trip hazards.
- **Increased Hygiene -** By keeping the hose off the floor we are providing a more hygienic environment for the hose to be used in. No more risk of the coupler getting dirty or the hoses being contaminated.
- **Reduces Hose Wear** As the hose is not being dragged across the floor this drastically reduces the damage and wear and tear on it. Benefits of this include longer hose life, reduced risk of drive overs, cleaner hoses, etc.
- **Safer Hose Storage** The swing arms will fold in on themselves providing neat and tidy storage. This also helps eliminate trips and accidental drive overs.
- **Cost Saving** Protects hoses from wear and damage, saving you money on replacements and avoiding costly spills.
- Tidy Work Area Prevents hoses from cluttering the ground, improving organisation and overall workflow efficiency.