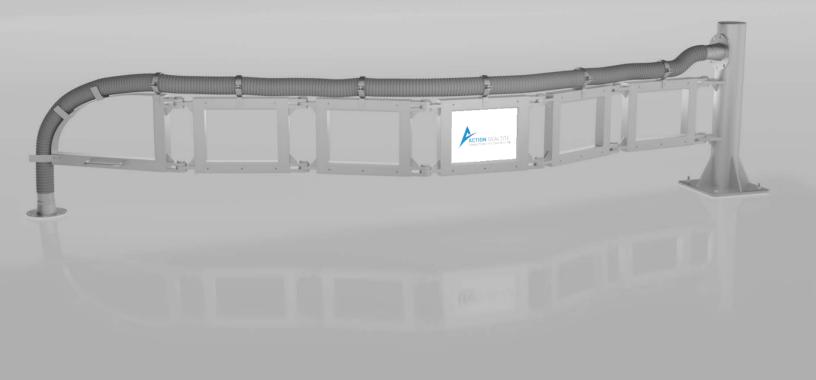

# Hose Loading Arm

The Hose Load system is a unique product designed to provide a safe and easy to use solution for the handling of tanker loading and unloading hoses.

#### **Features and Benefits**

- Eliminate Manual Handling of Heavy Hoses The hose is fully supported across its length using a unique structure. This eliminates the issue of manual handling and is ideal for heavy, large bore or long hoses.
- Eliminate Trip Hazards The hose is raised above the ground. This keeps the hoses off the floor and eliminates the often serious trip hazards.
- **Increased Hygiene -** By keeping the hose off the floor we are providing a more hygienic environment for the hose to be used in. No more risk of the coupler getting dirty or the hoses being contaminated.
- **Reduces Hose Wear** As the hose is not being dragged across the floor this drastically reduces the damage and wear and tear on it. Benefits of this include longer hose life, reduced risk of drive overs, cleaner hoses, etc.
- **Safer Hose Storage** The swing arms will fold in on themselves providing neat and tidy storage. This also helps eliminate trips and accidental drive overs.
- **Cost Saving** Protects hoses from wear and damage, saving you money on replacements and avoiding costly spills.
- Tidy Work Area Prevents hoses from cluttering the ground, improving organisation and overall workflow efficiency.

### **Specifications**

| Technical Features       |                                                                                                                            |
|--------------------------|----------------------------------------------------------------------------------------------------------------------------|
| Mounting plate           | 20mm thick mounting plate with oil lite bushes to provide easy mounting to walls and steel columns                         |
|                          | Mild steel, powder coated                                                                                                  |
| Hose support sections    | Mild steel galvanised box sections in relevant lengths with multiple mounting points for hose clamps and support brackets. |
|                          | Mild steel, hot dip galvanised                                                                                             |
| Hose support end section | Special curved reversable end support section, mild steel galvanised with hose end hanger hook                             |
|                          | Mild steel, hot dip galvanised                                                                                             |
| Hose support brackets    | Stainless steel hose brackets to secure hose to arm. Standard 1 per section. Option for up to 3 per section.               |
|                          | 304 stainless steel, one per section (additional hoops available)                                                          |
| Product Codes            |                                                                                                                            |
| HSA-3                    | 3.3m long hose support arm                                                                                                 |
| HSA - 4                  | 4.1m long hose support arm                                                                                                 |
| HSA - 5                  | 4.8m long hose support arm                                                                                                 |